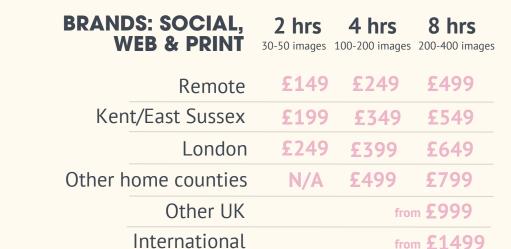

Add drone services for £100

| CIAL MEDIA VIDEO<br>(/REELS/PAID ADS | <b>2 hrs</b><br>3, 20/30sec<br>videos | <b>4 hrs</b><br>7, 20-30sec<br>videos | <b>8 hrs</b><br>16, 20-30sec<br>videos |
|--------------------------------------|---------------------------------------|---------------------------------------|----------------------------------------|
| Remote                               | £249                                  | £349                                  | £599                                   |
| Kent/East Sussex                     | £299                                  | £449                                  | £649                                   |
| London                               | £349                                  | £599                                  | £849                                   |
| Other home counties                  | £449                                  | £699                                  | £999                                   |
| Other UK                             |                                       | from                                  | £999                                   |
| International                        |                                       | from                                  | £1499                                  |